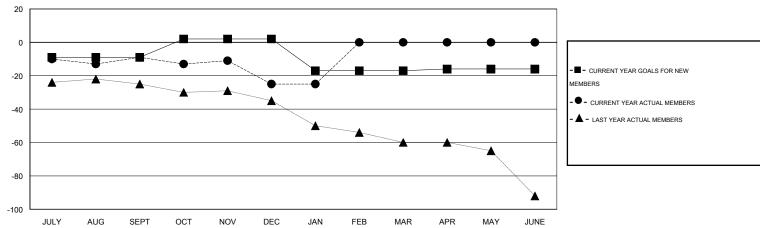

# **LOCATION NORTH CAROLINA**

 $\mathsf{GMT}\;\mathsf{CA}\;1$ 

|               |                  | Clubs            |                  |                  |                       |                    | Members                             |                    |                  |
|---------------|------------------|------------------|------------------|------------------|-----------------------|--------------------|-------------------------------------|--------------------|------------------|
|               | RESUL            | TS FOR 2014-2015 | i                |                  | RESULTS FOR 2014-2015 |                    |                                     |                    |                  |
| QUARTER       | NEW CLUB<br>GOAL | NEW CLUBS        | DROPPED<br>CLUBS | NET<br>GAIN/LOSS | QUARTER               | NEW MEMBER<br>GOAL | CHARTER AND<br>NEW MEMBERS<br>ADDED | DROPPED<br>MEMBERS | NET<br>GAIN/LOSS |
| JULY/AUG/SEPT | 0                | 0                | 0                | 0                | JULY/AUG/SEPT         | -9                 | 17                                  | 26                 | -9               |
| OCT/NOV/DEC   | 1                | 0                | 1                | -1               | OCT/NOV/DEC           | 11                 | 9                                   | 25                 | -16              |
| JAN/FEB/MAR   | 0                | 0                | 0                | 0                | JAN/FEB/MAR           | -19                | 6                                   | 6                  | 0                |
| APR/MAY/JUNE  | 1                | 0                | 0                | 0                | APR/MAY/JUNE          | 1                  | 0                                   | 0                  | 0                |

#### GOALS AND ACTUAL MEMBERS CUMULATIVE

| DROPPED CLUBS: 1  DROPPED MEMBERS |         | 15 CLUBS OF 41 ADDED 1 OR MORE NEW MEMBERS | GENDER DISTRIBL  MALE  FEMALE | TION<br>508 (69.12%)<br>227 (30.88%) |     |
|-----------------------------------|---------|--------------------------------------------|-------------------------------|--------------------------------------|-----|
| DECEASED                          | 5<br>14 | CLICK HERE FOR HEALTH                      | FAMILY UNIT MEMBERS           |                                      | 166 |
| CLUB CANCELLED                    | 38      | ASSESSMENT DATA                            | HEAD OF HOUSEHOLD             |                                      | 80  |
| OTHER<br>TOTAL                    | 57      |                                            | NON-HEAD OF HOUSEHOL          | 86                                   |     |